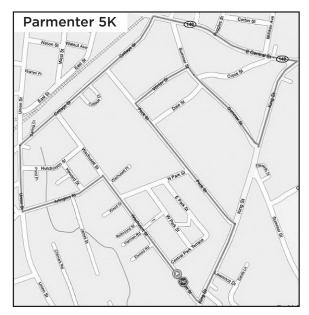

#### 6th ANNUAL PARMENTER 5K RUN FOR ALL AGES ROUTE MAP

- 1. Head northwest on Wachusett St. toward Central Park Terrace.
- 2. Turn left onto Arlington St.
- 3. Turn right onto Union St.
- 4. Turn right onto Cottage St.
- 5. Turn right onto E. Central St.
- 6. Turn right onto King St.
- 7. Turn right onto Summer St.
- 8. Turn left onto Winter St.
- 9. Turn left onto Peck St.
- 10. Turn right onto King St.
- 11. Turn right onto Wachusett St.